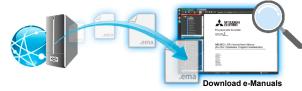

### CNC manuals now available in e-Manual Viewer

CNC manuals have been added to e-Manual Viewer. e-Manual Viewer is an electronic manual which allows users to search for information quickly. The latest manuals can be downloaded, checked, and updated with the click of a button. Multiple manuals can be searched simultaneously so you can find information quickly. Manuals can be viewed offline once they have been downloaded.

Latest versions automatically detected One-click downloads Find information quickly with cross-file searching

- \* Some functions of e-Manual Viewer are not available on CNCs
- \* e-Manual Viewer is unavailable in some countries/regions.