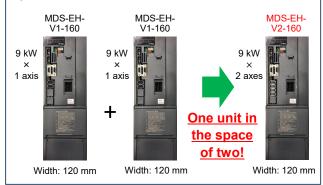

### 2-axis servo drive unit MDS-EH-V2-160

The MDS-EH-V2-160 (400 V/9 kW, 2-axis servo drive unit) has been added to the lineup of MDS-EH series high-performance servo/spindle drive units. The MDS-EH-V2-160 integrates 2-axis control into one unit, which helps reduce wiring and enclosure size. It is the ideal drive unit for driving the feed axes of CNCs with large spindles and tables.